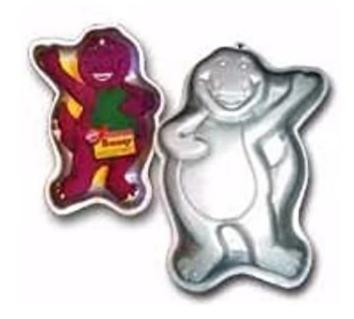

# Barney

Barcode # 39078108638496

Replacement cost: \$20

**Brief description:** 

This contoured cake pan makes a instantly

recognizable Barney the dinosaur.

**Size:** 15 in x 8 in x 2 in

**Location:** Characters