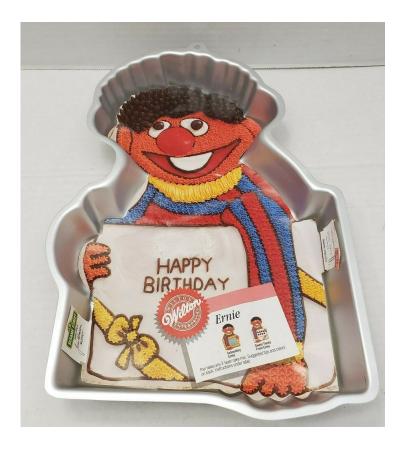

#### **Ernie**

Barcode # 39078108638132

Replacement cost: \$20

**Brief description:** 

This contoured cake pan makes a instantly recognizable Ernie from Sesame Street.

**Size:** 15 in x 10 in x 2 in

**Location:** Characters