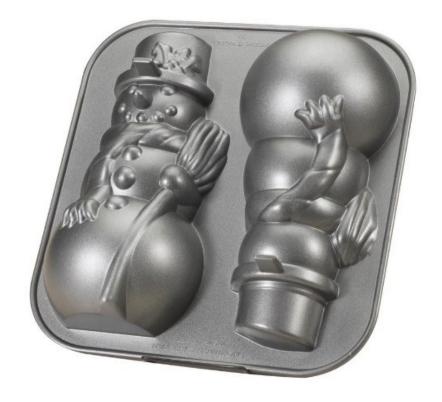

#### 3D Snowman

Barcode # 39078102910867

Replacement cost: \$40

**Brief description:** 

This whimsical 3D Snowman reminds guests of winters spent playing in the snow! Simply dust with powdered sugar or decorate for the holidays with frosting and candies.

**Size:** 10 cup, 12 in x 13 in x 4 in