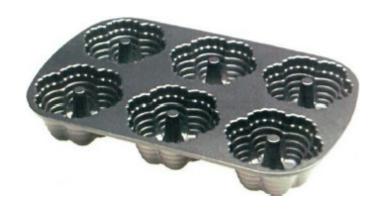

## **Blossom Bundt**

Barcode # 39078067144627

Replacement cost: \$40

**Brief description:** 

For a beautifully sculpted cake, just pour in your favorite batter and bake.

Size: 10-cup cap

Location: General Baking