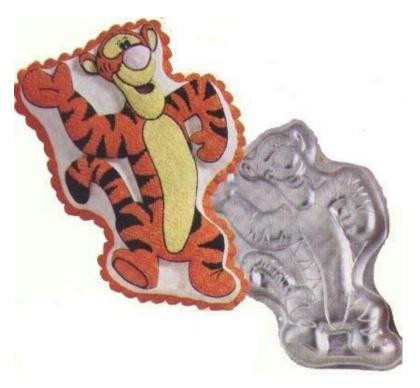

## Tigger

Barcode # 39078108637274

Replacement cost: \$20

**Brief description:** 

This contoured cake pan makes a instantly

recognizable Tigger!

**Size:** 15 in x 10 in x 2 in