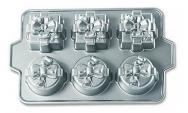

#### Gift Cakelet

Barcode # 39078088557427

Replacement cost: \$42

**Brief description:** 

Make pretty presents! Our baking pan makes it easy to create wonderfully cute cakelets. Makes six cakelets, three each of two detailed

designs.

**Size:** 14 in L x 8.25 in x 2 in