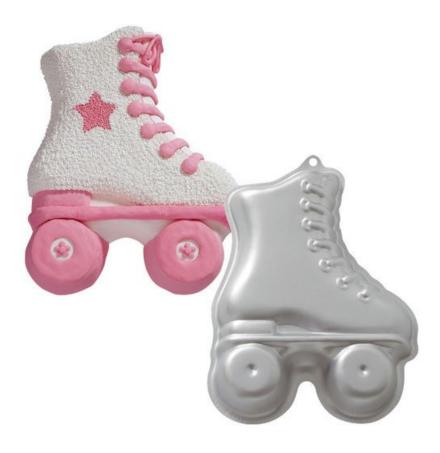

#### Skate

Barcode # 39078102925402

Replacement cost: \$15

**Brief description:** 

Celebrate skating and your very special occasion with this cake designs that kids and adults will love.

**Size:** 12.5 in x 11 in x 2 in