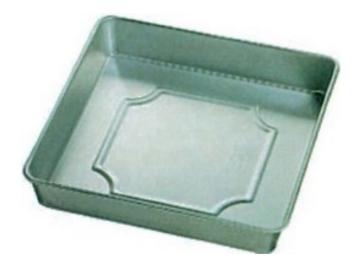

## 12 Inch Square

Barcode # 39078108638553

Replacement cost: \$15

**Brief description:** 

Bake a cake that's more contemporary than the traditional round shape with this square cake pan.

**Size:** 12in x 12 in x 2in