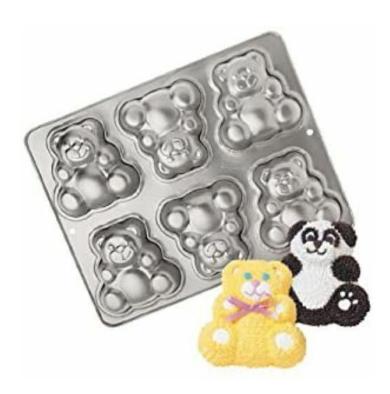

#### Mini Bears Pan

Barcode # 39078105993985

Replacement cost: \$15

**Brief description:** 

This pan bakes up 6 cute bear cakes that is great for any bear-themed event.

**Size:** 12 in x 15 in x 2 in

**Location:** Shapes/Animals