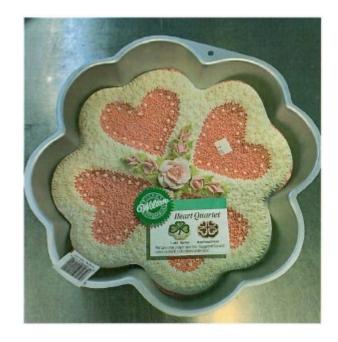

## **Heart Quartet**

**Barcode #** 39078105995972

Replacement cost: \$15

**Brief description:** 

This lovely decorative heart cake will make any table look beautiful.

**Size:** 12 in x 12 in x 2 in