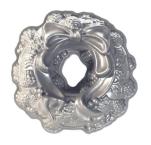

#### Wreath Cake

Barcode # 39078105992755

Replacement cost: \$20

**Brief description:** 

This contoured cake pan makes a instantly recognizable wreath design great for any holiday party.

**Size:** 13 in x 12 in x 2 in