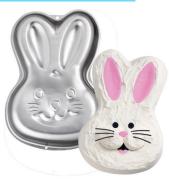

# Bunny

Barcode # 39078067144791

Replacement cost: \$15

**Brief description:** 

Use this cake pan to create a beautiful addition to any springtime table.

**Size:** 14 in x 10 in x 2 in

**Location:** Spring/Summer