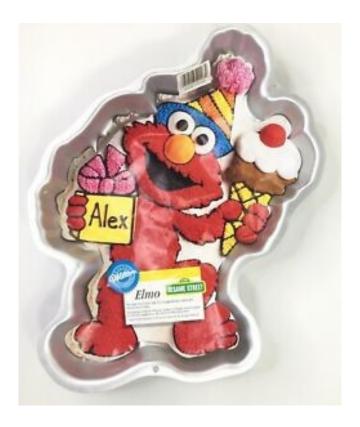

#### Sesame Street Elmo

Barcode # 39078102925527

Replacement cost: \$15

**Brief description:** 

Kids will be tickled when you bring Elmo to the

party!

**Size:** 12.5 in x 11 in x 2 in