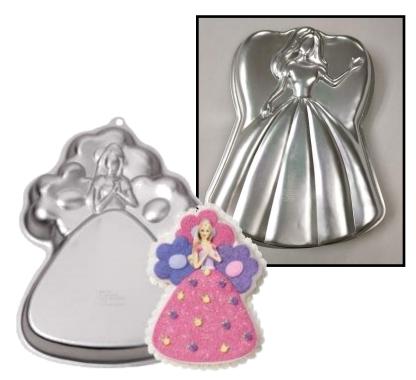

# Celebration Barbie & Princess Barbie

Barcode # 39078102924991

Replacement cost: \$15 each

**Brief description:** 

Make the princess or Barbie creation of your child's dreams. Great for birthday parties or other celebrations.

**Size:** 2 pans, 14 in x 10 in x 2 in

**Location:** Characters