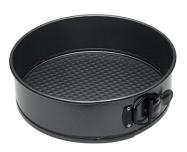

## Springform

Barcode # 39078088578415

Replacement cost: \$35

**Brief description:** 

Great for cheesecakes, pies, and other cakes.

Size: 9 in diameter

Location: General Baking