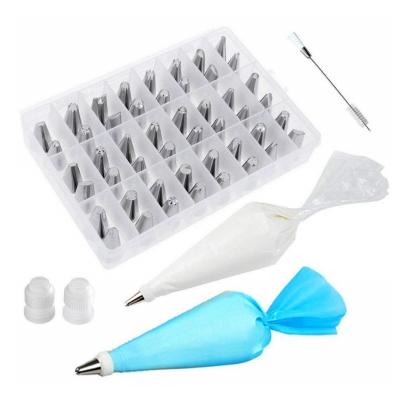

# **Decorating Supplies**

Barcode # 39078102918563

Replacement cost: \$20

**Brief description:** 

Have fun decorating your next masterpiece with this set of icing tips!

Icing bags & icing not included.

Location: General Baking