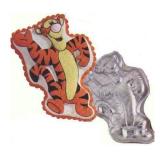

## Tigger

Barcode # 39078108637274

Replacement cost: \$20

**Brief description:** 

This contoured cake pan makes a instantly

recognizable Tigger!

**Size:** 15 in x 10 in x 2 in