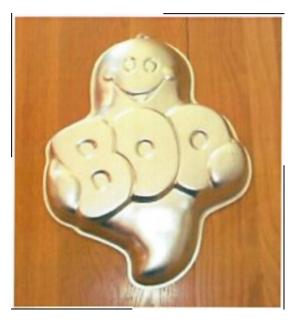

## **Boo Ghost Pan**

Barcode # 39078105993696

Replacement cost: \$15

**Brief description:** 

This cartoon ghost will be a hit at any October

gathering.

**Size:** 15 in x 12 in x 2 in

Location: Fall/Winter