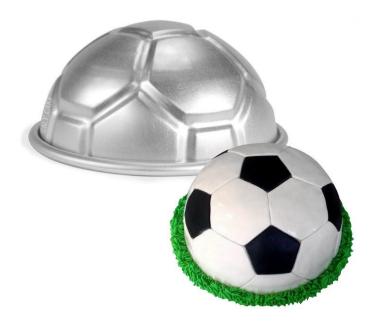

#### Soccer Ball Cake Pan

Barcode # 39078105992516

Replacement cost: \$20

**Brief description:** 

You'll score big with the team no matter what with this soccer ball cake. You can customize the team colors to your favorite team, and pick whatever flavors you want for the cake and icing.

**Size:** 1 in x 10 in x 4 in

**Location:** Shapes/Animals