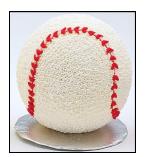

## 3D Sports Ball Cake

Barcode # 39078102925113

Replacement cost: \$15

**Brief description:** 

Make any sports ball like a baseball or get creative make anything that's spherical!

**Size:** 6.5 in x 6.5 in x 3.5 in **Location:** Shapes/Animals