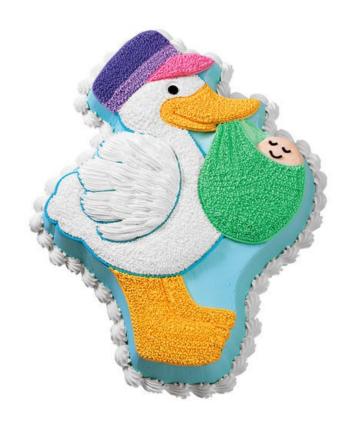

# **Stork Express**

Barcode # 39078102900223

Replacement cost: \$15

**Brief description:** 

This smiling stork always brings a bundle of joy to showers and baby celebrations.

**Size:** 15 in x 12 in x 2 in