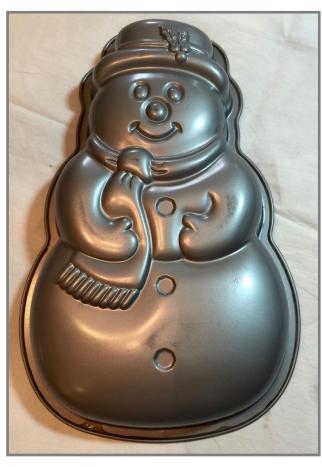

#### Snowman

Barcode # 39078102918449

Replacement cost: \$15

**Brief description:** 

Bake a blizzard with this snowman pan.

**Size:** 7 in x 12 in x 2 in

Location: Fall/Winter