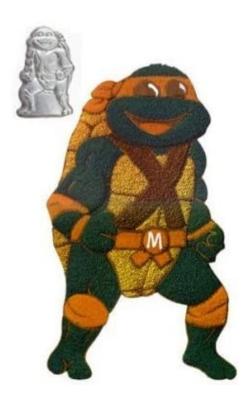

## Teenage Mutant Ninja Turtles

Barcode # 39078108638439

Replacement cost: \$20

**Brief description:** 

This contoured cake pan makes a instantly recognizable hero in a half-shell. Turtle power!

**Size:** 16 in x 10 in x 2 in