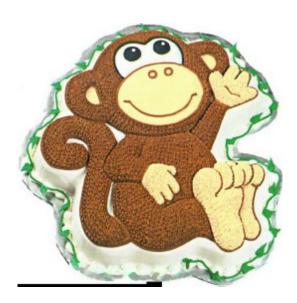

# Monkey Pan

Barcode # 39078105994223

Replacement cost: \$15

**Brief description:** 

The monkey-shaped Wilton Novelty Cake Pan adds a fun twist to a traditional round birthday cake.

**Size:** 12 in x 12.5in x 2 in