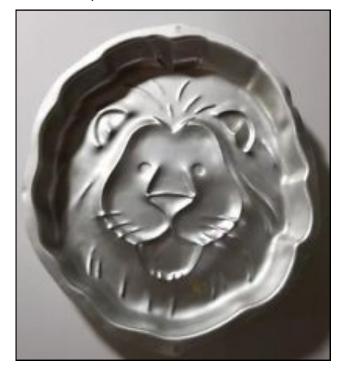

# Jungle Lion

Barcode # 39078102925402

Replacement cost: \$20

**Brief description:** 

He'll be the pride of all your celebrations! Kids will just love this furry, adorable creature for birthdays, school parties and special events. He's sure to please animal-lovers of all ages.

**Size:** 14 in x 13 in x 2 in

Location: Shapes/Animals