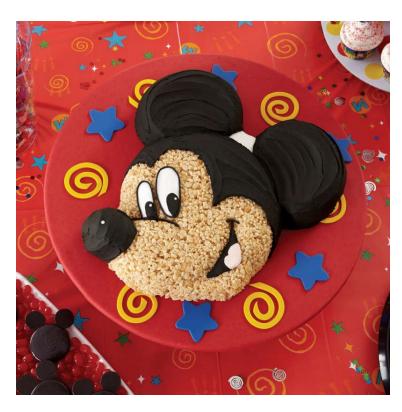

## Mickey Mouse Head

Barcode # 39078108638611

Replacement cost: \$20

**Brief description:** 

This contoured cake pan makes a instantly

recognizable Mickey Mouse.

**Size:** 13 in x 7 in x 3 in

**Location:** Characters