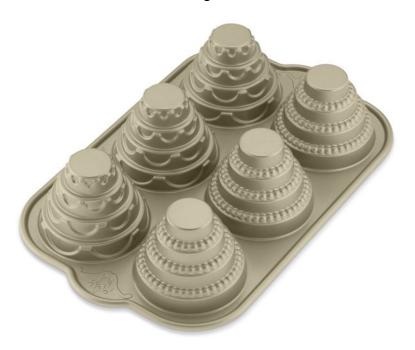

#### Mini Tiered Cakes

Barcode # 39078102925170

Replacement cost: \$25

**Brief description:** 

Make four 3-tiered mini cakes with these adorable baking tins.

**Size:** 4.5 in x 4.5 in x 2 in

3.5 in x 3.5 in x 2 in

2.5 in x 2.5 in x 2 in

**Location:** General Baking