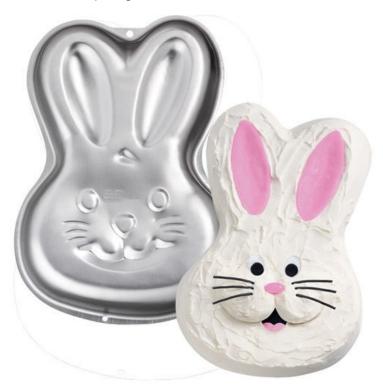

# Bunny

Barcode # 39078067144791

Replacement cost: \$15

**Brief description:** 

Use this cake pan to create a beautiful addition to any springtime table.

**Size:** 14 in x 10 in x 2 in

**Location:** Spring/Summer