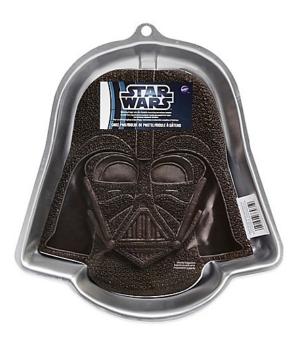

#### **Star Wars**

**Barcode #** 39078096419677

Replacement cost: \$25

**Brief description:** 

Take your cake to the dark side! Our Star Wars Darth Vader Cake Pan bakes your cake into the shape of Darth Vader's helmet and takes any 2-layer cake mix or batter.