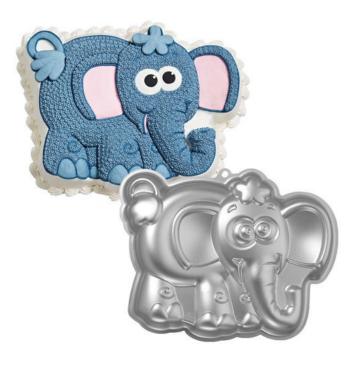

## Elephant

Barcode # 39078096419859

Replacement cost: \$15

**Brief description:** 

This fun-loving elephant always has his ear to the ground in search of a party in the making. He will make a great guest at birthday parties, school celebrations, baby showers and many more special events!

**Size:** 10 in x 7.5 in x 2 in

**Location:** Shapes/Animals