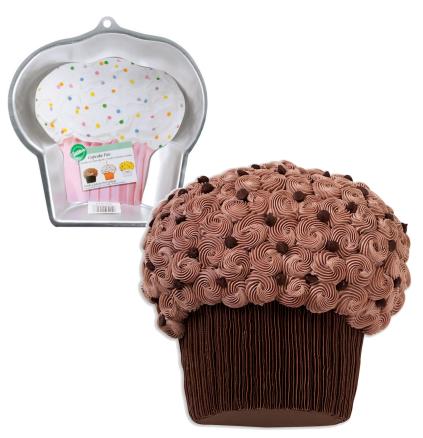

# Cupcake

Barcode # 39078108637266

Replacement cost: \$20

**Brief description:** 

This contoured cake pan makes a perfect

cupcake cake.

**Size:** 10 in x 9.5 in x 5 in

Location: General Baking