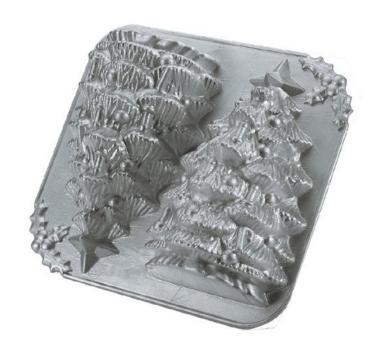

## 3D Christmas Tree

Barcode # 39078102910743

Replacement cost: \$40

**Brief description:** 

Create a stand-up Christmas tree to celebrate the season. Simply bake the two halves of the cake, then press them together with icing. for a festive finish, add a snowfall of confectioners sugar or decorate the cake with frosting and colorful candies.

**Size:** 9 cup, 11.5 in x 12.5 in x 3 in