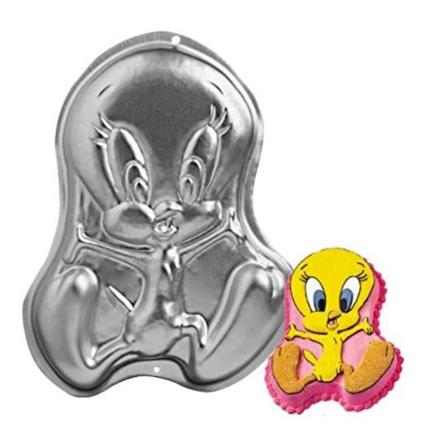

## **Tweety Bird**

Barcode # 39078108638199

Replacement cost: \$20

**Brief description:** 

This contoured cake pan makes a instantly recognizable Tweety Bird from Looney Tunes.

**Size:** 15 in x 11 in x 2 in

**Location:** Characters