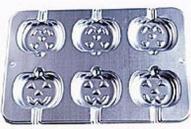

# 3D Great Pumpkin

Barcode # 39078102900108

Replacement cost: \$20

**Brief description:** 

For a beautiful addition to any holiday table, just pour in your favorite batter and bake.

**Size:** 15 in x 7.75 in x 3 in

Location: Fall/Winter