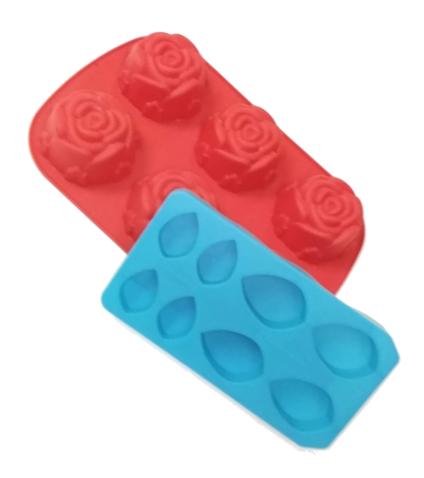

## Roses and Leaves Molds

Barcode # 39078102925295

Replacement cost: \$15 each

**Brief description:** 

Make beautiful soaps, candies or cakes with these rose and leaves silicone molds.

**Size:** 12 in x 8.5 in x 2 in

Location: Spring/Summer