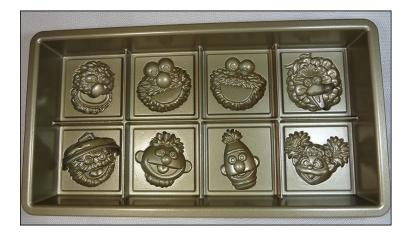

# Sesame Street Pull-Apart Block

Barcode # 39078067144320

Replacement cost: \$15

**Brief description:** 

Invite junior chefs for a fun-filled baking adventure on Sesame Street, starring a playful pull-apart cake with portraits of eight of their favorite neighborhood buddies.

**Size:** 14 in x 8 in W x 3 in

**Location:** Characters