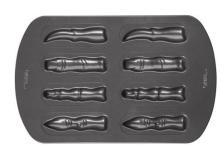

# Bite-Size Gingerbread

Barcode # 39078105984497

Replacement cost: \$15

**Brief description:** 

Nine bite-size holiday treats ideal for cookies, brownies, gelatin, or candy.

**Size:** 14 in x 9 in x 1 in