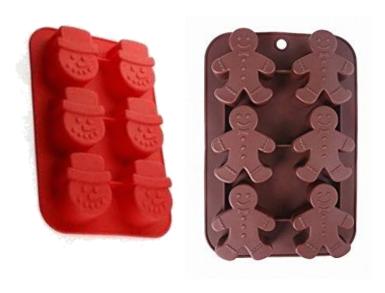

#### Mini Snowmen

Barcodes # 39078105984554, 39078102919090

Replacement cost: \$15

**Brief description:** 

A blizzard of fun! This pan has six individual snowmen. One 2-layer cake mix yields 15-18 little treats to decorate any way you wish.

# Snowman and Gingerbreadman Molds

Barcode # 39078102918621

Replacement cost: \$15 each

**Brief description:** 

Spread the holiday spirit with this silicone mold. Make cookies, candies, or even ice cubes.