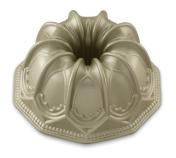

### Vaulted Dome Bundt

Barcode # 39078070105318

Replacement cost: \$35

**Brief description:** 

For a beautifully sculpted cake decorated with an intricate vaulted design, just pour in your favorite batter and bake.

Size: 9 1/2 in diameter x 4 in

Location: General Baking