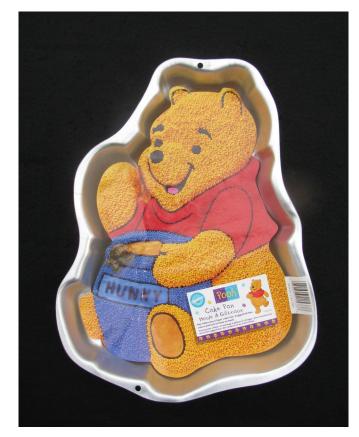

#### Winnie the Pooh

Barcode # 39078108637324

Replacement cost: \$20

**Brief description:** 

This contoured cake pan makes a instantly

recognizable Winnie the Pooh!

**Size:** 14 in x 9 in x 2 in