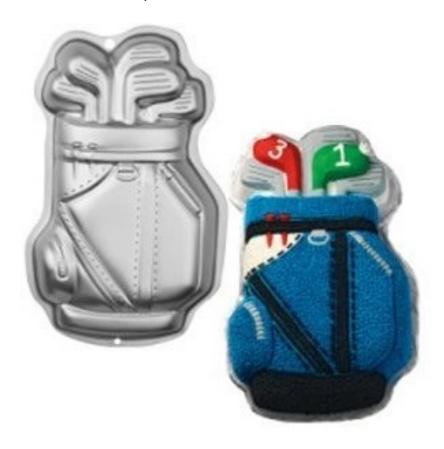

## **Golf Bag**

Barcode # 39078108637142

Replacement cost: \$20

**Brief description:** 

This contoured cake pan makes a perfect

cake in the shape of golf bag.

**Size:** 16 in x 9 in x 2 in

Location: Shapes/Animals