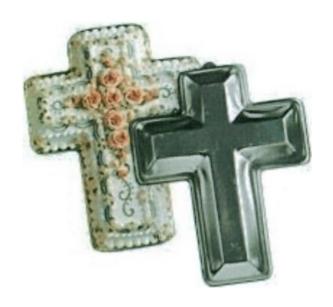

#### Cross

Barcode # 39078105996277

Replacement cost: \$15

**Brief description:** 

Bake a cake perfect for religious occasions like baptisms, confirmation, or Easter.

**Size:** 12 in x 15 in x 2.5 in

**Location:** Spring/Summer