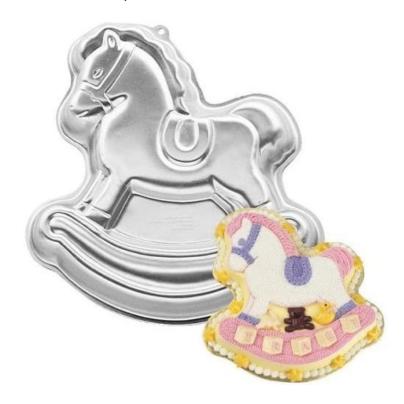

## Rocking Horse Pan

Barcode # 39078105994280

Replacement cost: \$15

**Brief description:** 

A Wild West pony or Christmastime toy are just a couple of the themes to give this loveable cake. It's a winner for birthdays and baby showers

**Size:** 13.5 in x 13.5 in x 2 in

**Location:** Shapes/Animals