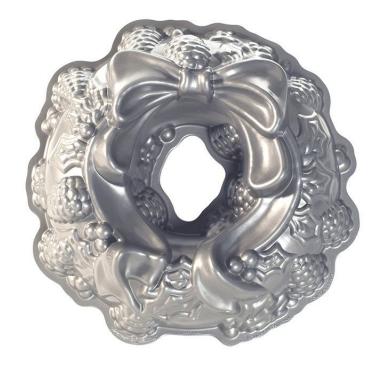

#### Wreath Cake

Barcode # 39078105992755

Replacement cost: \$20

**Brief description:** 

This contoured cake pan makes a instantly recognizable wreath design great for any holiday party.

**Size:** 13 in x 12 in x 2 in