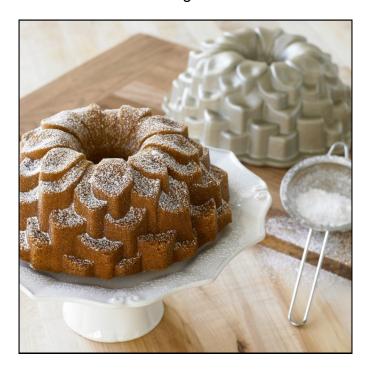

## Heritage Bundt

Barcode # 39078102900165

Replacement cost: \$40

**Brief description:** 

This pan is based on an old German stoneware mold for baking a ring-shaped *kugelhopf*.

Size: 10 in x 3 1/2 in