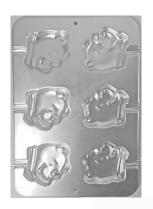

#### Mini Bears Pan

Barcode # 39078105993985

Replacement cost: \$15

**Brief description:** 

This pan bakes up 6 cute bear cakes that is great for any bear-themed event.

**Size:** 12 in x 15 in x 2 in

**Location:** Shapes/Animals