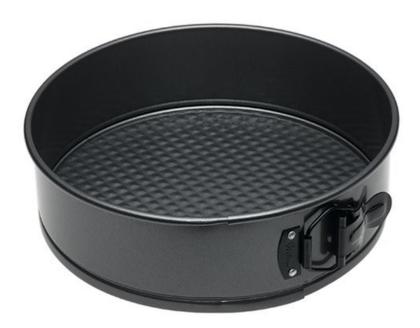

## Springform

Barcode # 39078088578415

Replacement cost: \$35

**Brief description:** 

Great for cheesecakes, pies, and other cakes.

Size: 9 in diameter

Location: General Baking