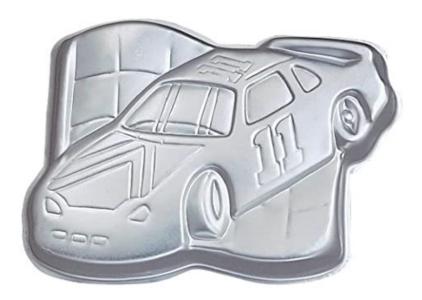

#### Race Car

Barcode # 39078108637381

Replacement cost: \$20

**Brief description:** 

This contoured cake pan makes a instantly

recognizable race car.

**Size:** 14 in x 11 in x 2 in

**Location:** Shapes/Animals