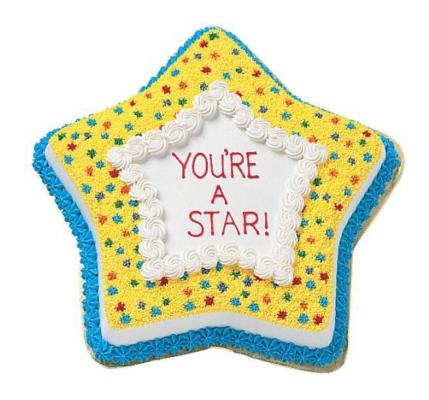

#### Star Cake Pan

Barcode # 39078067144676, 39078105992698

Replacement cost: \$15

**Brief description:** 

This star-shaped cake pan is perfect for any

celebration!

**Size:** 12 in x 12 in x 2 in

Location: Shapes/Animals