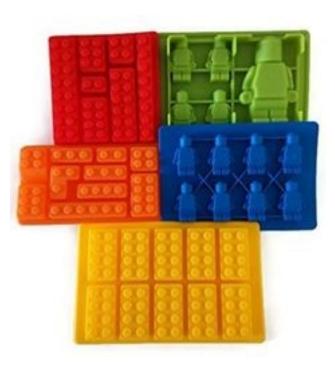

# Lego Molds

**Barcode #** 39078096419792

Replacement cost: \$40

**Brief description:** 

These silicone molds are fantastic for making: chocolates, hard candy, fondant, Jell-O, cake decorations, party decorations, silly ice cubes, and so much more!

Size: Each mold is about 7.5 in x 5 in x 1 in

**Location:** Characters