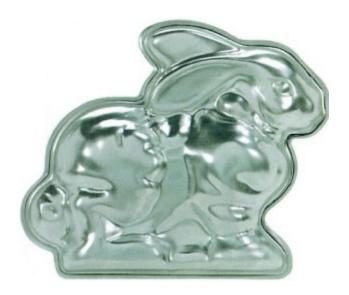

# 3D Bunny Cake

Barcode # 39078105996095

Replacement cost: \$15

**Brief description:** 

These two pans turn out a 30 bunny.

Size: Two pans, 8 in x 10 in x 2 in

**Location:** Spring/Summer