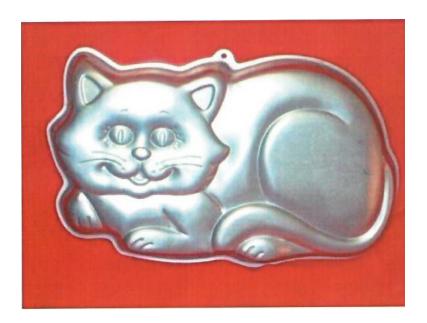

# Kitty Cat Pan

Barcode # 39078105993928

Replacement cost: \$20

**Brief description:** 

The purr-fect edition to any cat themed party!

**Size:** 9 in x 15 in x 2 in

**Location:** Shapes/Animals