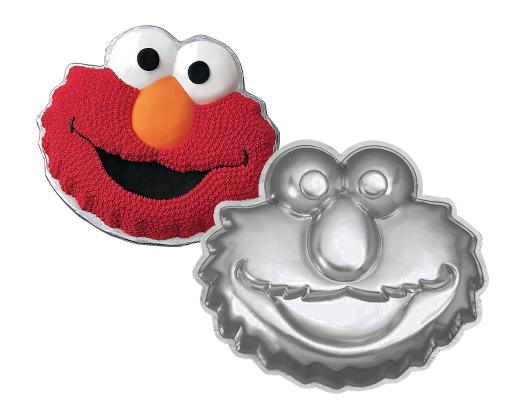

#### Sesame Street Elmo

Barcode # 39078102925527

Replacement cost: \$15

**Brief description:** 

Kids will be tickled when you bring Elmo to the

party!

**Size:** 12.5 in x 11 in x 2 in