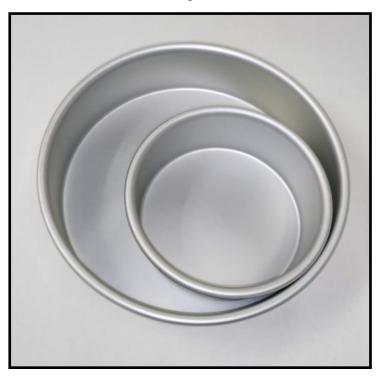

#### Round

Barcode # 39078102925238

Replacement cost: \$10 each

**Brief description:** 

Make a tiered cake with these 2 round baking

tins of different sizes.

**Size:** 8 in x 8 in x 2 in

5 in x 5 in W x 2 in

**Location:** General Baking