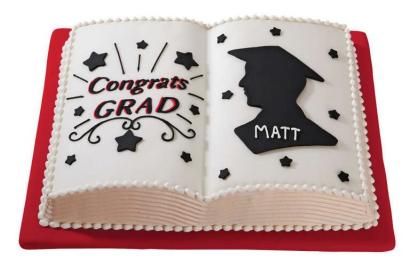

# Storybook Cake Pan

Barcode # 39078105992573

Replacement cost: \$20

**Brief description:** 

You can now read your desserts with this

storybook pan.

**Size:** 9 in x 13 in x 2 in

**Location:** Shapes/Animals