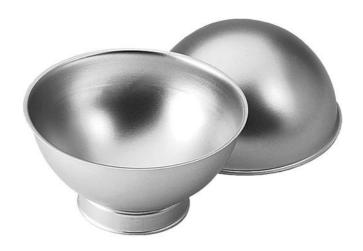

## **Gourmet Bowl Maker**

Barcode # 39078102925469

Replacement cost: \$15

**Brief description:** 

Create edible bowls for appetizers, deserts, or

meals!

**Size:** 17 in x 7.5 in x 4.5 in

**Location:** General Baking