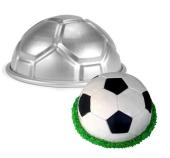

## 3D Sports Ball Cake

Barcode # 39078102925113

Replacement cost: \$15

**Brief description:** 

Make any sports ball like a baseball or get creative make anything that's spherical!

**Size:** 6.5 in x 6.5 in x 3.5 in **Location:** Shapes/Animals