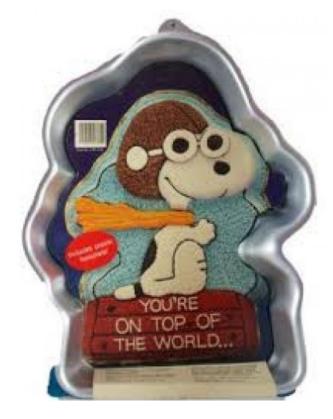

# Red Barron Snoopy Flying Ace

Barcode # 39078102925410

Replacement cost: \$15

**Brief description:** 

Enjoy Snoopy as the Red Baron with this

vintage cake pan.

**Size:** 13 in x 11 in x 2 in