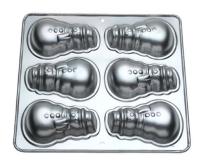

#### Mini Snowmen

Barcodes # 39078105984554, 39078102919090

Replacement cost: \$15

**Brief description:** 

A blizzard of fun! This pan has six individual snowmen. One 2-layer cake mix yields 15-18 little treats to decorate any way you wish.

**Size:** 11.5 in x 10.5 in x 1 in