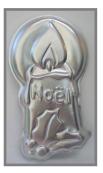

#### **Noel Candle**

Barcode # 39078102910800

Replacement cost: \$25

**Brief description:** 

This instantly recognizable design is perfect

for any holiday party.

**Size:** 9 in x 16 in x 2.5 in