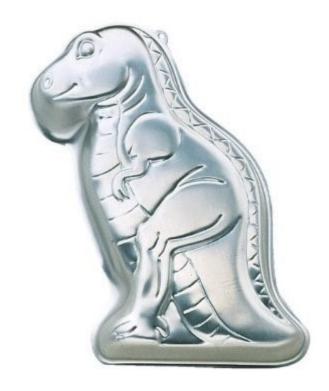

## Dinosaur

Barcode # 39078067144494

Replacement cost: \$15

**Brief description:** 

Use this cake pan to make this prehistoric party pal that's great for dinosaur themed birthday parties or other special events.

**Size:** 16 in x 10 in x 1.5 in

Location: Shapes/Animals