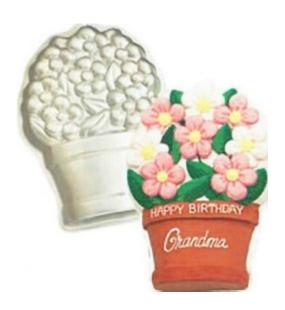

## Flower Pot Cake Pan

Barcode # 39078105992631

Replacement cost: \$20

**Brief description:** 

Flowers are just the right addition to any celebration. What a bright and cheerful dessert decorated in pastel full bloom. Great for birthdays, and impromptu gatherings.

**Size:** 14 in x 10 in x 2 in

**Location:** Spring/Summer