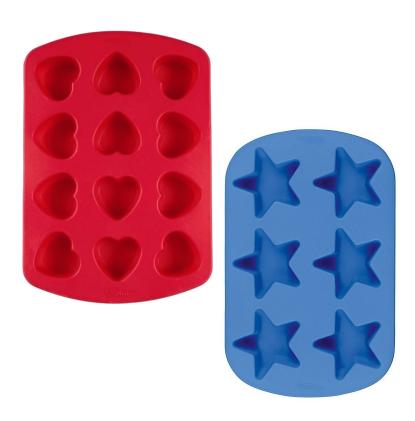

## **Hearts and Stars Molds**

Barcode # 39078102921799

Replacement cost: \$15 each

**Brief description:** 

Use this mold to bake cookies, make candies, or even fancy ice cubes.

**Size:** 10 in x 7 in x 2 in

**Location:** Shapes/Animals