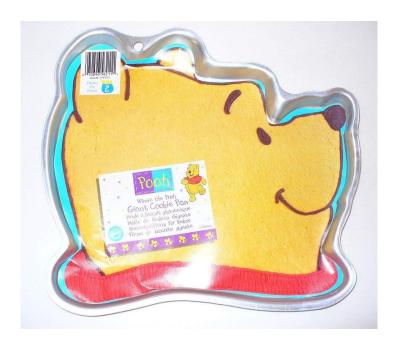

# Winnie the Pooh Giant Cookie Pan

Barcode # 39078105984679

Replacement cost: \$15

**Brief description:** 

Everyone will love bar cookies, brownies and other treats baked in this fun image. Pan can be used with any dough, dough mix or brownie mix that calls for standard 13x9 pan.