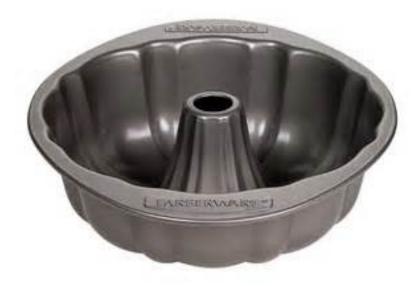

## **Bundt**

Barcode # 39078096455408

Replacement cost: \$20

**Brief description:** 

The decorative design lets you craft elegant coffee cake and pound cake with ease. Delight your guests with cake from this fluted mold.

Size: 10 in diameter x 3.5 in