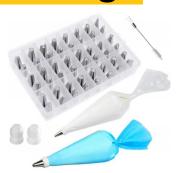

# **Decorating Supplies**

Barcode # 39078102918563

Replacement cost: \$20

**Brief description:** 

Have fun decorating your next masterpiece with this set of icing tips!

Icing bags & icing not included.

Location: General Baking