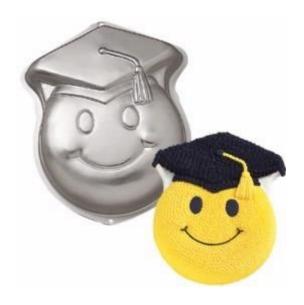

# Smiley Grad Cake Pan

Barcode # 39078105992276

Replacement cost: \$20

**Brief description:** 

This grinning grad is a smart choice to honor any student who's made the grade!

**Size:** 13 in x 10 in x 3 in