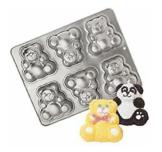

#### Mini Bears Pan

Barcode # 39078105993985

Replacement cost: \$15

**Brief description:** 

This pan bakes up 6 cute bear cakes that is great for any bear-themed event.

**Size:** 12 in x 15 in x 2 in

**Location:** Shapes/Animals