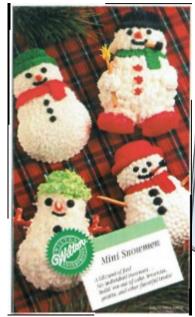

#### Mini Snowmen

Barcodes # 39078105984554, 39078102919090

Replacement cost: \$15

**Brief description:** 

A blizzard of fun! This pan has six individual snowmen. One 2-layer cake mix yields 15-18 little treats to decorate any way you wish.

**Size:** 11.5 in x 10.5 in x 1 in