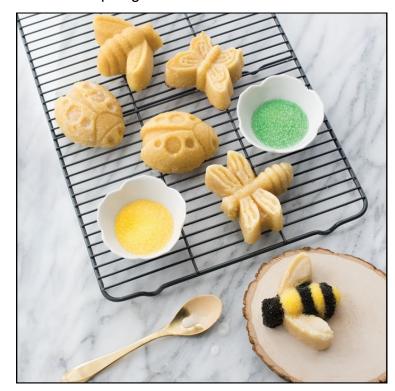

# **Backyard Bugs**

Barcode # 39078096455341

Replacement cost: \$55

**Brief description:** 

Children and adults will delight at the whimsical bug shapes. Bake eight miniature cakes in the shapes of a ladybug, butterfly, bee and dragonfly!

Size: 15 in x 11.5 in x 1.8 in Location: Spring/Summer