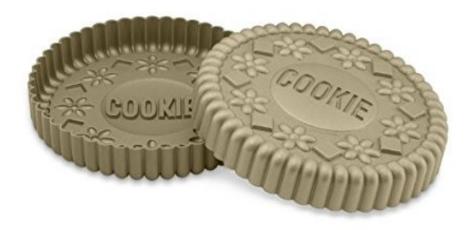

#### Sandwich Cookie

Barcode # 39078067144445

Replacement cost: \$35

**Brief description:** 

This pan creates a nostalgic cake! Set includes two nonstick round baking pans that turn out cookie-shaped cakes.

Size: 9 in diameter x 1.5 in; 5.5-cup cap

Location: General Baking