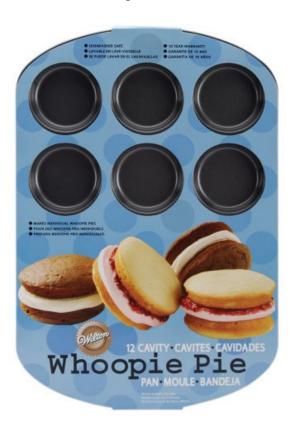

# Whoopie Pie

Barcode # 39078093374149

Replacement cost: \$20

**Brief description:** 

Use this pan to create your own version of a

Whoopie pie.

**Size:** 16 1/2 in x 11 in

Location: General Baking