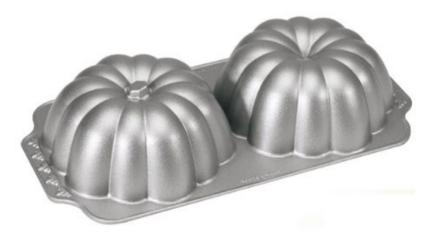

# 3D Great Pumpkin

Barcode # 39078102900108

Replacement cost: \$20

**Brief description:** 

For a beautiful addition to any holiday table, just pour in your favorite batter and bake.

**Size:** 15 in x 7.75 in x 3 in

Location: Fall/Winter