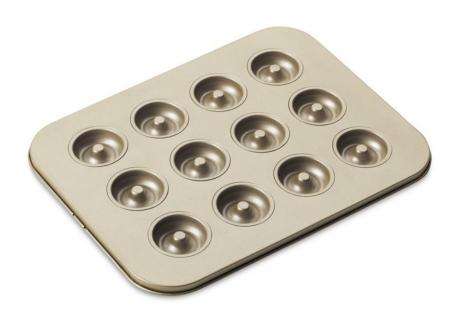

#### Mini Donut

Barcode # 39078067144387

Replacement cost: \$25

**Brief description:** 

Fresh-baked mini donuts are bites of pure happiness! Just pour your batter into the pan and pop it in the oven.

**Size:** 10 in x 8 in x 1 in

Location: General Baking