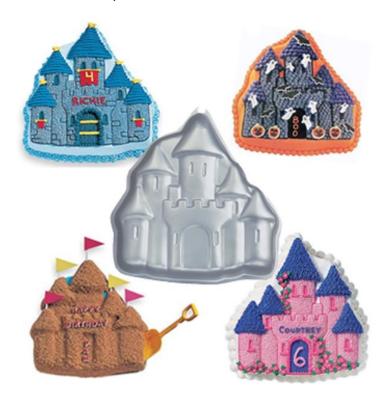

#### Castle

Barcode # 39078088557302

Replacement cost: \$15

**Brief description:** 

All it takes is a little imagination to transform this cake pan into enchanted castles for princes and princesses, a haunted house, or a sand castle on the beach!

Size: 11.5 in x 12 in x 2 in Location: Shapes/Animals