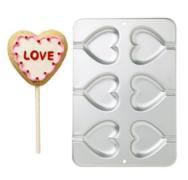

# Cookie Pop Pans

Barcode # 39078 10292 1856

Replacement cost: \$15 each

**Brief description:** 

Cookie pops are one treat anyone would love to receive. Press cookie dough into pan, insert cookie stick, then bake, cool and decorate. Includes Jack-O-Lantern, Heart, and Winnie the Pooh cookie pop pans.

#### Mini Tier Heart Cake

Barcode # 39078105995857

Replacement cost: \$15

**Brief description:** 

Using one cake mix, create a beautiful 3-tiered heart cake.

**Size:** 3 pans, 5 in, 7.5 in, and 9 in

Location: Fall/Winter