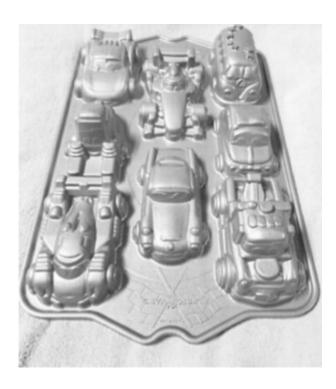

#### Car Cakes Pan

Barcode # 39078105992219

Replacement cost: \$20

**Brief description:** 

This pan makes 8 sculpted cakes that are shaped like vintage cars.

**Size:** 13 in x 10 in x 2 in

**Location:** Shapes/Animals