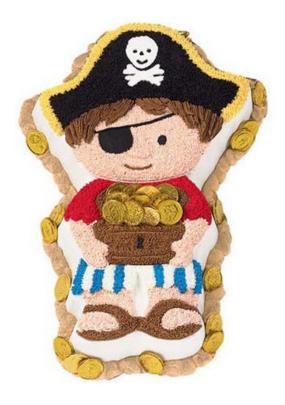

## Little Pirate

Barcode # 39078102900280

Replacement cost: \$15

**Brief description:** 

Your child will treasure this Little Pirate Cake. Use this cake pan to create a one-eyed pirate captain.

**Size:** 17 in x 11 in x 2 in

Location: Shapes/Animals