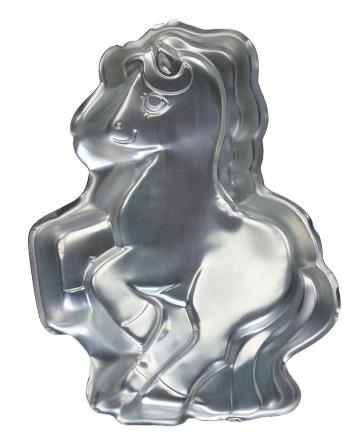

# **Precious Pony**

Barcode # 39078102900041

Replacement cost: \$15

**Brief description:** 

For a beautifully sculpted cake, just pour in your favorite batter and bake.

**Size:** 15 in x 7 in x 2 in

Location: Shapes/Animals