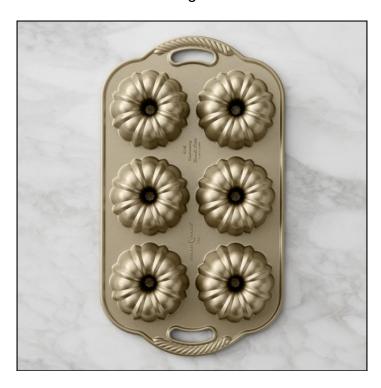

## Heritage Bundt

Barcode # 39078102900165

Replacement cost: \$40

**Brief description:** 

This pan is based on an old German stoneware mold for baking a ring-shaped *kugelhopf*.

Size: 10 in x 3 1/2 in