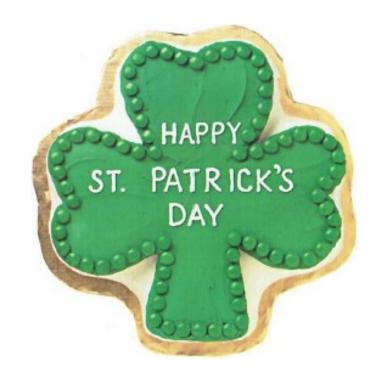

#### Shamrock

Barcode # 39078105994108

Replacement cost: \$15

**Brief description:** 

It takes only a wee bit 'o time to decorate this

Shamrock Cake.

**Size:** 12.5 in x 12.5 in x 2 in

**Location:** Spring/Summer