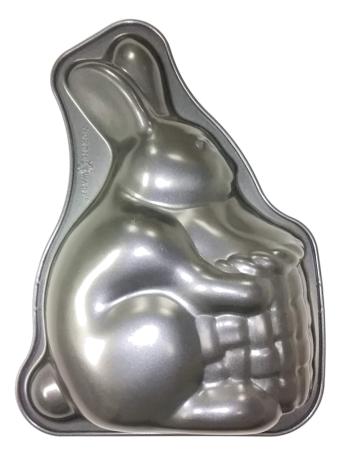

## **Bunny With Basket**

Barcode # 39078102925055

Replacement cost: \$15

**Brief description:** 

Create your own Easter centerpiece that will

be as delicious as it is cute!

**Size:** 14 in x 10 in x 2 in

Location: Spring/Summer