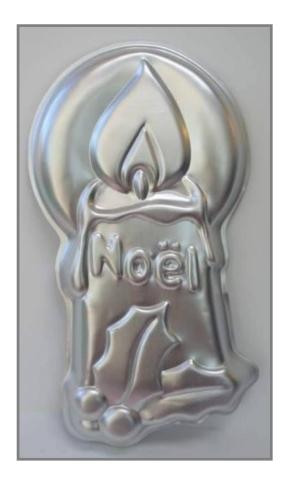

#### **Noel Candle**

Barcode # 39078102910800

Replacement cost: \$25

**Brief description:** 

This instantly recognizable design is perfect

for any holiday party.

**Size:** 9 in x 16 in x 2.5 in