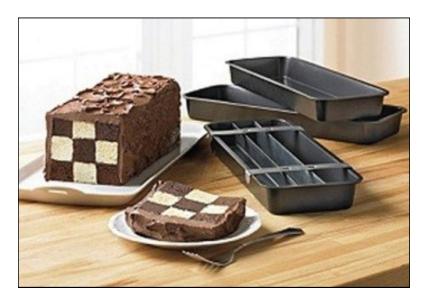

#### Checkerboard

Barcode # 39078070105250

Replacement cost: \$25

**Brief description:** 

Checkerboard loaf pan bakes fancy, EASY checkerboard layers. This 4-pc. set includes divider and 3 loaf pans.

Size: Each of 3 pans are 11 in x 4 in x 1 in

Location: General Baking