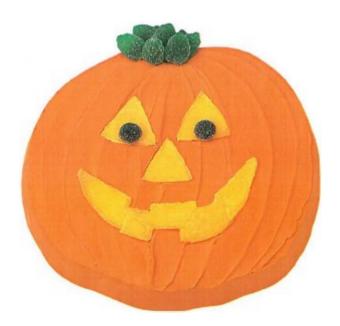

# 3D Great Pumpkin

Barcode # 39078102900108

Replacement cost: \$20

**Brief description:** 

For a beautiful addition to any holiday table, just pour in your favorite batter and bake.

**Size:** 15 in x 7.75 in x 3 in

Location: Fall/Winter