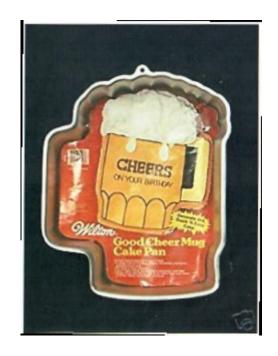

## **Good Cheer Mug**

Barcode # 39078105994041

Replacement cost: \$15

**Brief description:** 

Use this cake to celebrate St. Patty's Day or

the love of root beer floats!

**Size:** 13 in x 10 in x 2 in

**Location:** Shapes/Animals