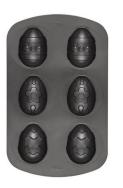

# Mini Decorated Egg Pan

Barcode # 39078102921914

Replacement cost: \$25

**Brief description:** 

Mini cakes are fun to serve at Easter brunch or wrap them up and add to baskets. Easyrelease, easy-clean non-stick steel bakes cakes with great detail. Also excellent for brownies, ice cream molds, muffins and more.

**Size:** 15 in x 10.5 in x 2 in **Location:** Spring/Summer