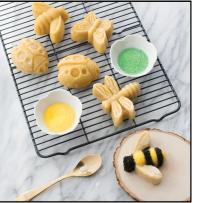

# **Backyard Bugs**

Barcode # 39078096455341

Replacement cost: \$55

**Brief description:** 

Children and adults will delight at the whimsical bug shapes. Bake eight miniature cakes in the shapes of a ladybug, butterfly, bee and dragonfly!

Size: 15 in x 11.5 in x 1.8 in Location: Spring/Summer