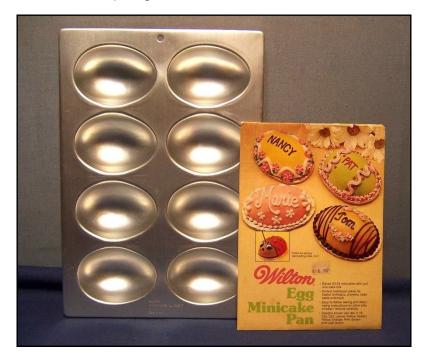

# Egg Minicake

Barcode # 39078102925352

Replacement cost: \$15

**Brief description:** 

Make the Easter bunny proud by decorating these egg-shaped mini cakes.

**Size:** 12 in L x 8.5 in W x 2 in

Location: Spring/Summer