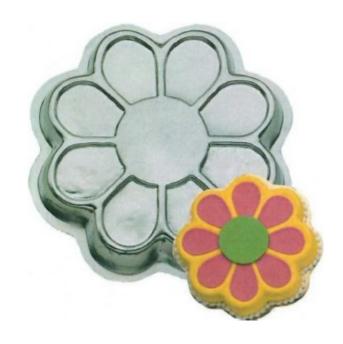

#### Flower Power

Barcode # 39078105996392

Replacement cost: \$15

**Brief description:** 

Flowers are just the right addition to any celebration. Great for birthdays, showers, and. impromptu gatherings.

**Size:** 12 in x 12 in x 2 in

Location: Spring/Summer