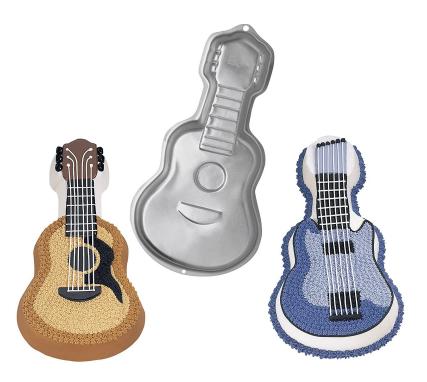

#### Guitar

Barcode # 39078108637217

Replacement cost: \$20

**Brief description:** 

This contoured cake pan makes a perfect

cake in the shape of a guitar.

**Size:** 18 in x 9 in x 2 in

**Location:** Shapes/Animals