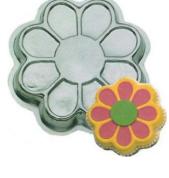

#### Flower Power

Barcode # 39078105996392

Replacement cost: \$15

**Brief description:** 

Flowers are just the right addition to any celebration. Great for birthdays, showers, and. impromptu gatherings.

**Size:** 12 in x 12 in x 2 in

Location: Spring/Summer