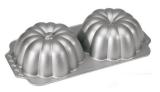

## Heritage Bundt

Barcode # 39078102900165

Replacement cost: \$40

**Brief description:** 

This pan is based on an old German stoneware mold for baking a ring-shaped *kugelhopf*.

Size: 10 in x 3 1/2 in