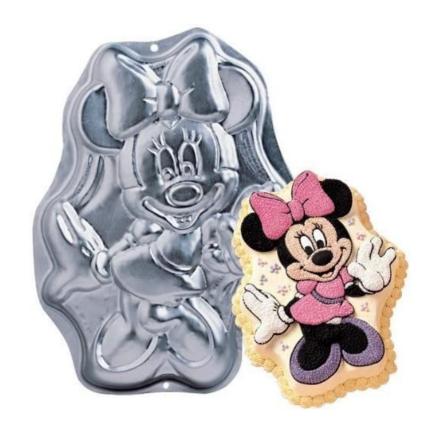

#### Minnie Mouse

**Barcode #** 39078108637332

Replacement cost: \$20

**Brief description:** 

This contoured cake pan makes a instantly

recognizable Minnie Mouse.

**Size:** 15 in x 9 in x 2 in