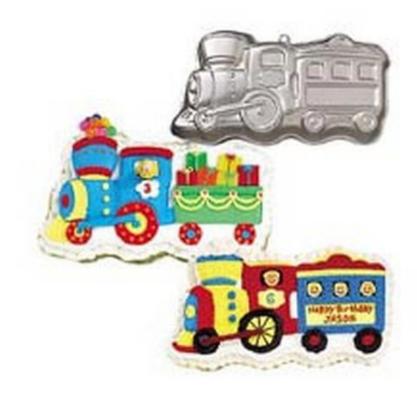

#### **Train Set**

Barcode # 39078067144858

Replacement cost: \$50

**Brief description:** 

This is one train no one will want to miss! This cake pan bakes a complete nine-car locomotive from engine to caboose.