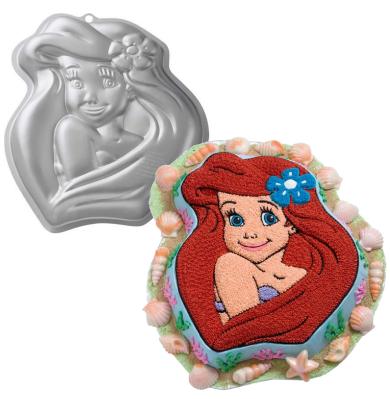

# Disney Princess Ariel

Barcode # 29078102925584

Replacement cost: \$20

**Brief description:** 

Create a magical undersea adventure right here on land! Baked in the Ariel Cake Pan, this cartoon cake is great for kids who dream of mermaid adventures.

**Size:** 11 in x 10 in x 2 in

**Location:** Characters