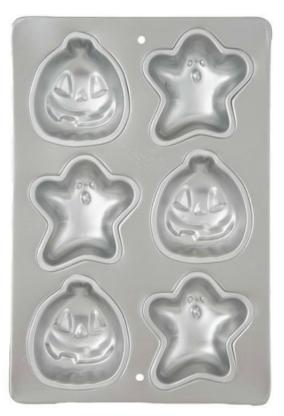

## Mini Ghost and Pumpkins

Barcode # 39078102899987

Replacement cost: \$15

**Brief description:** 

Create gobs of goblins at one time. One cake mix will bake 9-15 ghosts ready for decorating.

**Size:** 12 in x 8.5 in x 2 in

Location: Fall/Winter