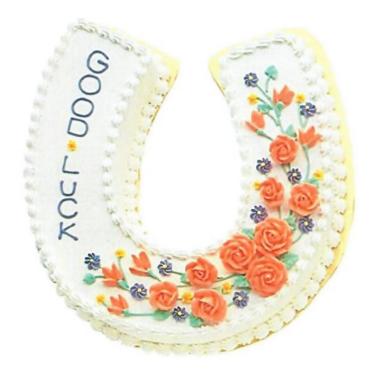

#### Horseshoe Pan

Barcode # 39078105994165

Replacement cost: \$15

**Brief description:** 

Say "good luck" at graduations, birthdays, bon

voyage parties.

**Size:** 13 in x 12 in x 2 in

**Location:** Shapes/Animals