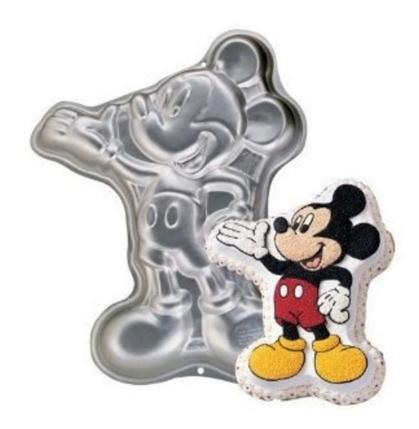

## Mickey Mouse

Barcode # 39078108638256

Replacement cost: \$20

**Brief description:** 

This contoured cake pan makes a instantly

recognizable Mickey Mouse.

**Size:** 15 in x 9 in x 2 in