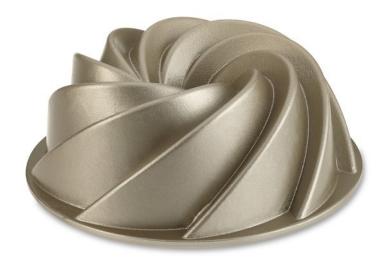

## Heritage Bundt

Barcode # 39078102900165

Replacement cost: \$40

**Brief description:** 

This pan is based on an old German stoneware mold for baking a ring-shaped *kugelhopf*.

Size: 10 in x 3 1/2 in