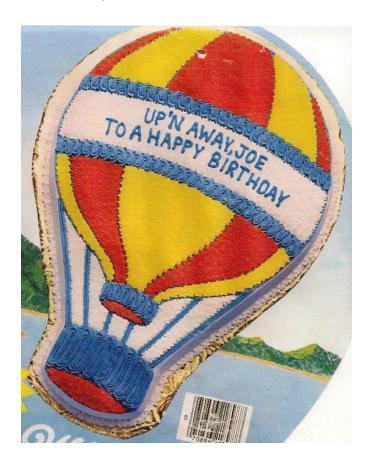

## Balloon Cake Pan

Barcode # 39078067144551

Replacement cost: \$15

**Brief description:** This contoured cake pan makes a perfect cake in the shape of a hot air

balloon.

**Size:** 15 in x 10.5 in x 2 in

**Location:** Shapes/Animals