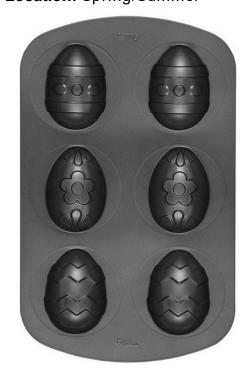

# Mini Decorated Egg Pan

Barcode # 39078102921914

Replacement cost: \$25

**Brief description:** 

Mini cakes are fun to serve at Easter brunch or wrap them up and add to baskets. Easyrelease, easy-clean non-stick steel bakes cakes with great detail. Also excellent for brownies, ice cream molds, muffins and more.

**Size:** 15 in x 10.5 in x 2 in **Location:** Spring/Summer