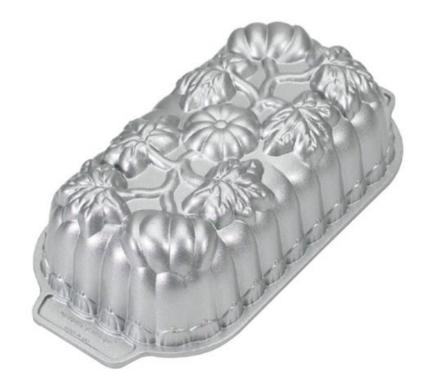

# Pumpkin Loaf

Barcode # 39078102899698

Replacement cost: \$20

**Brief description:** 

For a beautiful addition to any holiday table, just pour in your favorite batter and bake.

**Size:** 11 in x 5.5 in x 2.75 in