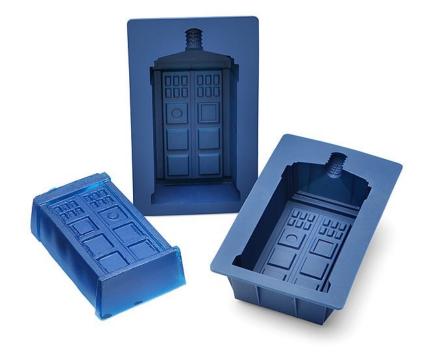

#### **Doctor Who Molds**

Barcode # 39078096419735

Replacement cost: \$15

**Brief description:** 

Create a feast fit for the Doctor in these TARDIS silicone molds. Each holds one cup of liquid, perfect for single-serve gelatin molds, cakes, or other delicious treats, or combine both halves for a full TARDIS treat! Set of 2 molds.

**Size:** 7.2 in x 7.2 in x 1.5 in

**Location:** Characters