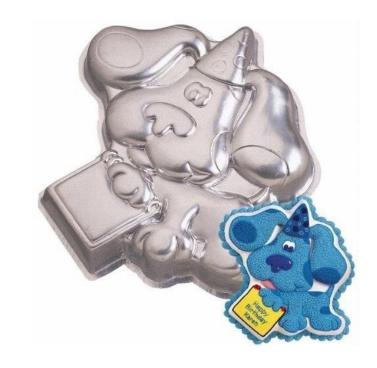

## Blue's Clues

Barcode # 39078088557369

Replacement cost: \$15

**Brief description:** 

This Blue's Clues Cake Pan features the beloved character Blue, with a friendly face and floppy ears, holding a small banner in her

paw!

**Size:** 13.25 in x 14 in x 2 in

**Location:** Characters