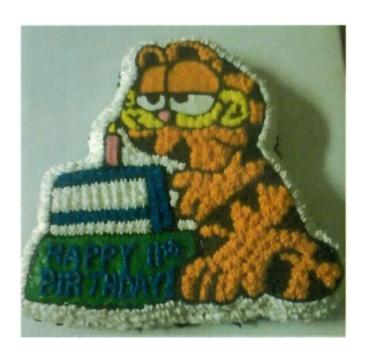

#### Garfield

Barcode # 39078105996210

Replacement cost: \$15

**Brief description:** T

This is a great cake for the Garfield enthusiast

in your life.

**Size:** 12 in x 10 in x 2 in

**Location:** Characters