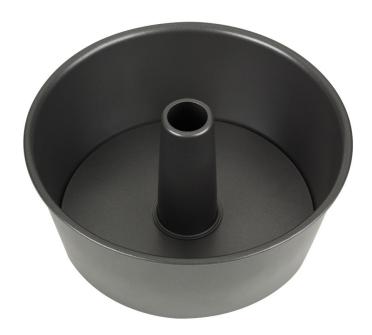

## Angel Food Cake Pan

Barcode # 39078102924934

Replacement cost: \$20

**Brief description:** 

Bake a stunning angel food cakes, bundt cakes, lemon cakes, coffee cakes or fancy casserole style mashed potatoes with this elegant cake pan.

**Size:** 10 in x 10 in x 4.5 in

**Location:** General Baking