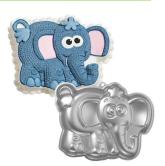

## Elephant

Barcode # 39078096419859

Replacement cost: \$15

**Brief description:** 

This fun-loving elephant always has his ear to the ground in search of a party in the making. He will make a great guest at birthday parties, school celebrations, baby showers and many more special events!

**Size:** 10 in x 7.5 in x 2 in

**Location:** Shapes/Animals