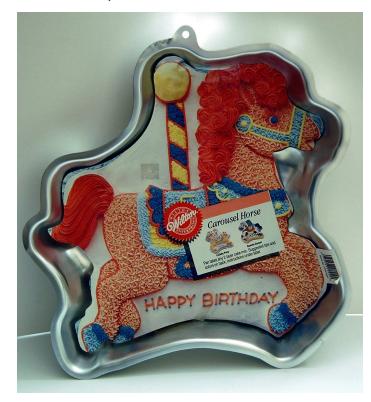

#### Carousel Horse

Barcode # 39078108638785

Replacement cost: \$20

**Brief description:** 

This contoured cake pan featuring a carousel horse and includes realistic detailing that makes the cake instantly recognizable.

**Size:** 14 in x 6 in x 3 in

Location: Shapes/Animals