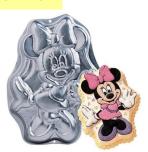

#### Minnie Mouse

**Barcode #** 39078108637332

Replacement cost: \$20

**Brief description:** 

This contoured cake pan makes a instantly

recognizable Minnie Mouse.

**Size:** 15 in x 9 in x 2 in