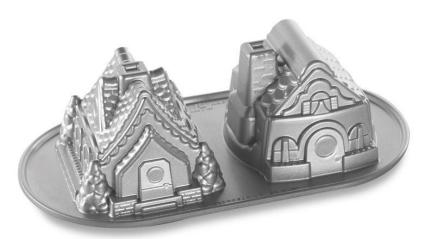

# Gingerbread House Duet

Barcode # 39078102910982

Replacement cost: \$40

**Brief description:** 

Build a home for the holidays with a festive Gingerbread House that puts a fun twist on the classic tradition. Bake your favorite tasty treat and go to town decorating the playful design and detailing.

Size: 11 in x 7 in x 4 in Location: Fall/Winter