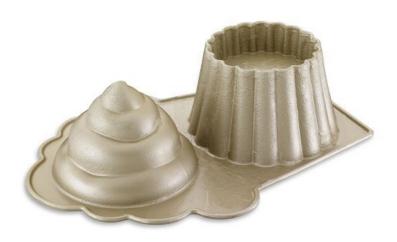

### Vaulted Dome Bundt

Barcode # 39078070105318

Replacement cost: \$35

**Brief description:** 

For a beautifully sculpted cake decorated with an intricate vaulted design, just pour in your favorite batter and bake.

Size: 9 1/2 in diameter x 4 in

Location: General Baking