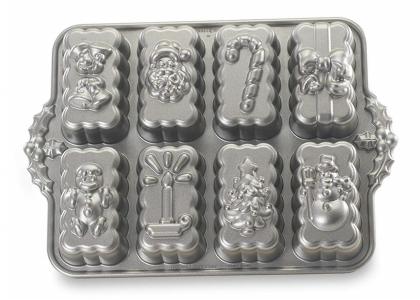

# Holiday Mini Loaves

Barcode # 39078102910925

Replacement cost: \$40

**Brief description:** 

Holiday Mini Loaves Pan features 8 fun designs, including a bell, Santa, candy cane, bow, gingerbread man, candle, Christmas tree and snowman design and detailing.

**Size:** 6 cup, 13 in x 10 in x 2 in

Location: Fall/Winter