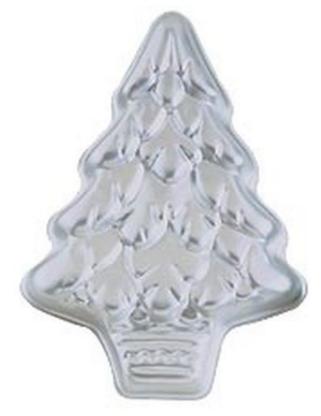

## 3D Christmas Tree

Barcode # 39078102910743

Replacement cost: \$40

**Brief description:** 

Create a stand-up Christmas tree to celebrate the season. Simply bake the two halves of the cake, then press them together with icing. for a festive finish, add a snowfall of confectioners sugar or decorate the cake with frosting and colorful candies.

**Size:** 9 cup, 11.5 in x 12.5 in x 3 in