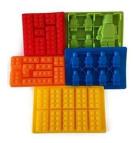

# Lego Molds

**Barcode #** 39078096419792

Replacement cost: \$40

**Brief description:** 

These silicone molds are fantastic for making: chocolates, hard candy, fondant, Jell-O, cake decorations, party decorations, silly ice cubes, and so much more!

Size: Each mold is about 7.5 in x 5 in x 1 in

**Location:** Characters