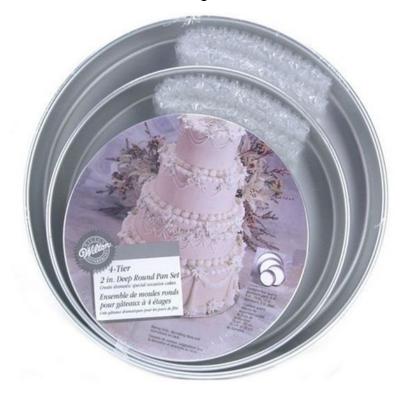

#### 4-Tier Round Set

Barcode # 39078108638553

Replacement cost: \$40

**Brief description:** 

Make a lasting impression at your next event by using these pans individually or together to bake a beautiful tiered cake.

**Size:** Contains 4 pans. 8 in, 10 in, 12, in and 14 in diameter each with a 3 inch depth