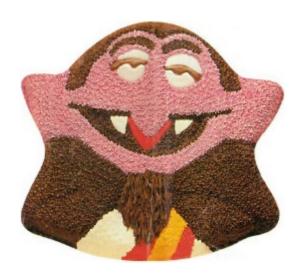

#### Count Cake Pan

Barcode # 39078105984737

Replacement cost: \$15

**Brief description:** 

This cake features Sesame Street's The Count. This instantly recognizable cake, uses one 2-layer cake mix. Baking instructions included.

**Size:** 12 in x 13 in x 2 in

**Location:** Characters