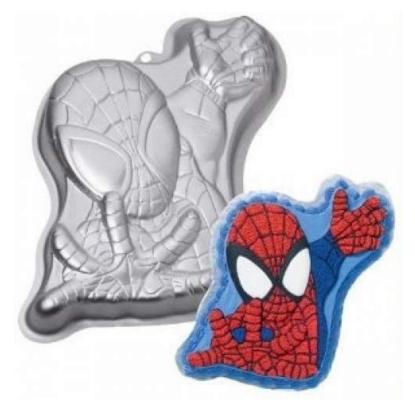

## Spiderman

Barcode # 39078108637399

Replacement cost: \$20

**Brief description:** 

This contoured cake pan makes a instantly

recognizable Spiderman.

**Size:** 12 in x 13 in x 4 in