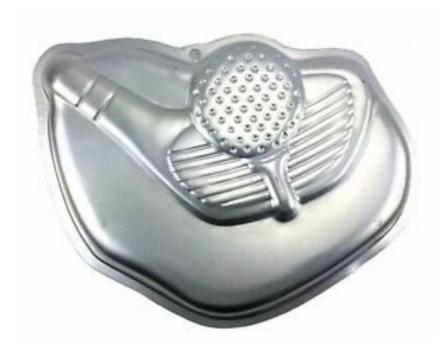

#### Golf Tee

Barcode # 39078108638678

Replacement cost: \$20

**Brief description:** 

This contoured cake pan makes a instantly

recognizable golf tee.

**Size:** 13 in x 8 in x 3 in

**Location:** Shapes/Animals