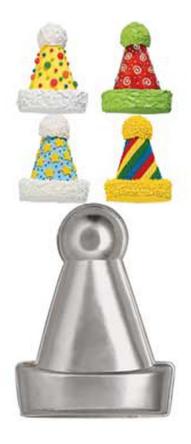

## Party Hat

Barcode # 39078108638371

Replacement cost: \$20

**Brief description:** 

This contoured cake pan makes a festive party hat cake, perfect for any celebration.

**Size:** 15 in x 11 in x 2 in

**Location:** Shapes/Animals