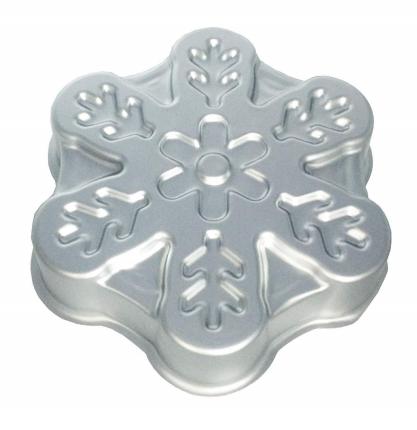

#### **Snow Flake**

Barcode # 39078102918506

Replacement cost: \$15

**Brief description:** 

Bake a blizzard with this snow flake pan!

Size: 9 in x 9 in x 2 in