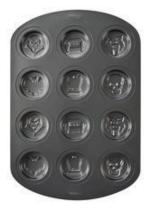

#### Mini Snowmen

Barcodes # 39078105984554, 39078102919090

Replacement cost: \$15

**Brief description:** 

A blizzard of fun! This pan has six individual snowmen. One 2-layer cake mix yields 15-18 little treats to decorate any way you wish.

**Size:** 11.5 in x 10.5 in x 1 in