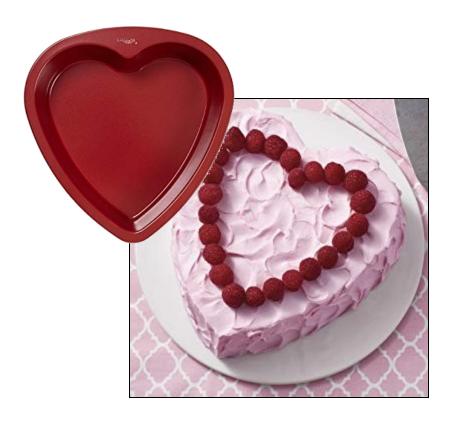

## Heart

**Barcode #** 39078102921732

Replacement cost: \$15

**Brief description:** 

Treat your sweetheart to something special you made yourself with this heart-shaped pan.

**Size:** 10.5 in x 10 in x 2 in

Location: Fall/Winter