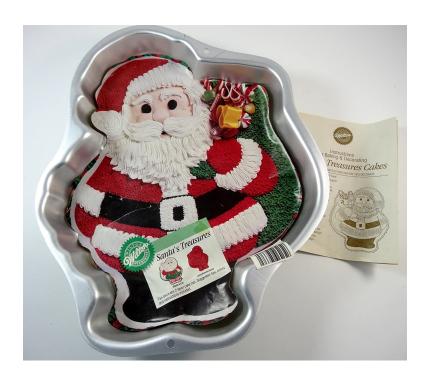

#### Santa's Treasures

Barcode # 39078105992458

Replacement cost: \$20

**Brief description:** 

Forget the figgy pudding this year, as you can make a delicious and beautiful cake in the likeness of Santa with a bag full of treasures.

**Size:** 13 in x 11 in x 2 in

Location: Fall/Winter