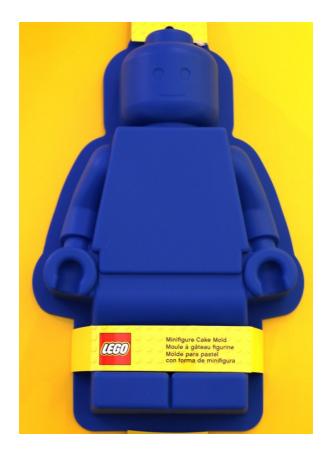

## Lego Cake Pan

Barcode # 39078088577763

Replacement cost: \$15

**Brief description:** This Lego figure mold is perfect for making both cakes and gelatin!

**Size:** 13 in x 8 in x 2 in

**Location:** Characters