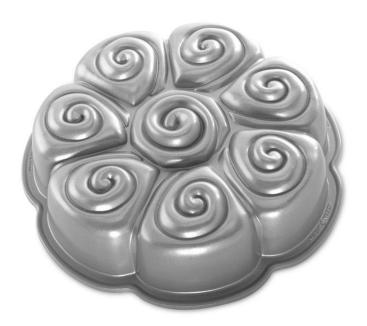

## Pull Apart Cake

Barcode # 39078070103602

Replacement cost: \$40

**Brief description:** 

Pour your favorite batter into the pan and bake. The finished cake looks just like a tray of cinnamon rolls, ready to pull apart into individual portions.

Size: 10.25 in diameter, 2.3 in

Location: General Baking