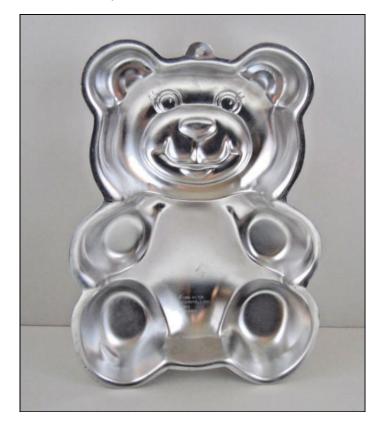

#### Mini Bears Pan

Barcode # 39078105993985

Replacement cost: \$15

**Brief description:** 

This pan bakes up 6 cute bear cakes that is great for any bear-themed event.

**Size:** 12 in x 15 in x 2 in

**Location:** Shapes/Animals