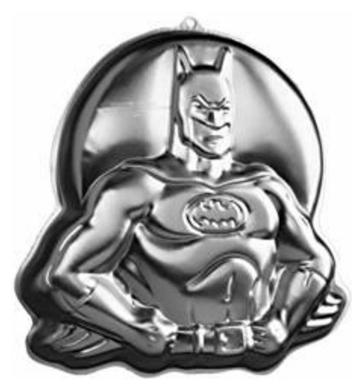

#### Batman

Barcode # 39078108637209

Replacement cost: \$20

**Brief description:** 

This contoured cake pan makes a instantly recognizable Batman posing in front of the moon.

**Size:** 13 in x 12.5 in x 2 in

**Location:** Characters