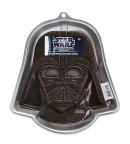

#### **Star Wars**

**Barcode #** 39078096419677

Replacement cost: \$25

**Brief description:** 

Take your cake to the dark side! Our Star Wars Darth Vader Cake Pan bakes your cake into the shape of Darth Vader's helmet and takes any 2-layer cake mix or batter.

**Size:** 11.5 in x 11 in x 2 in

**Location:** Characters