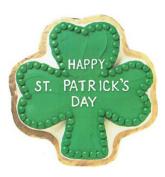

#### Shamrock

Barcode # 39078105994108

Replacement cost: \$15

**Brief description:** 

It takes only a wee bit 'o time to decorate this

Shamrock Cake.

**Size:** 12.5 in x 12.5 in x 2 in

**Location:** Spring/Summer