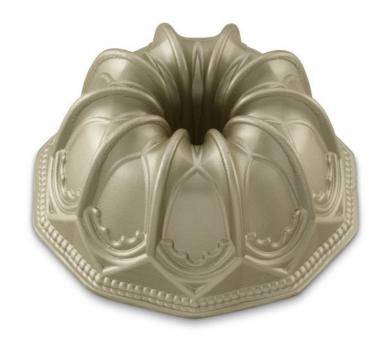

## Heritage Bundt

Barcode # 39078102900165

Replacement cost: \$40

**Brief description:** 

This pan is based on an old German stoneware mold for baking a ring-shaped *kugelhopf*.

Size: 10 in x 3 1/2 in