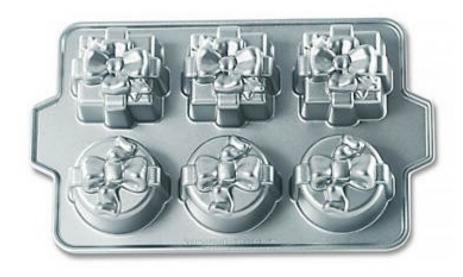

#### Gift Cakelet

Barcode # 39078088557427

Replacement cost: \$42

**Brief description:** 

Make pretty presents! Our baking pan makes it easy to create wonderfully cute cakelets. Makes six cakelets, three each of two detailed

designs.

**Size:** 14 in L x 8.25 in x 2 in