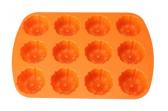

# Pumpkin Loaf

Barcode # 39078102899698

Replacement cost: \$20

**Brief description:** 

For a beautiful addition to any holiday table, just pour in your favorite batter and bake.

**Size:** 11 in x 5.5 in x 2.75 in